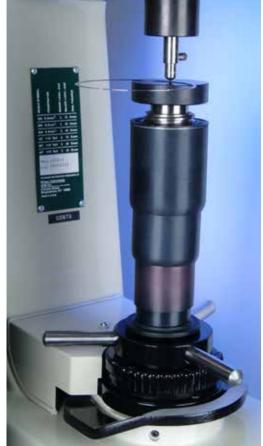

# Quality

- Relentless pursuit of Quality, Excellence and Continuous Improvement (QECI)
- DEPLOYED SIX-SIGMA AND LEAN MANUFACTURING PROGRAMS
- Hastings' Quality Management System (QMS) is certified for compliance with international quality and business process standards - ISO 9001, ISO / TS 16949:2009
- Hastings' Environmental Management practices and system are certified for compliance with international standards
- ISO14001 (ENVIRONMENTAL MANAGEMENT SYSTEM)
- Certificate of conformity use of the mark of conformity for piston rings products
- CERTIFICADO NO. 14A-0011
- CERTIFICATE INMETRO
- SASO CERTIFICATE
- EAC CERTIFICATION
- VMI CERTIFICATION