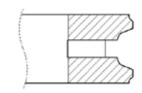

### RING CROSS-SECTIONS

• BEVELLED-EDGE OIL CONTROL

TYPE D

• KEYSTONE TYPE K,T

• COIL-SPRING LOADED

BEVELLED-EDGE OIL CONTROL

TYPE DSF-C

• NAPIER

TYPE NM

• EXPANDER-SEGMENT OIL CONTROL Flex-Vent®

• RECTANGULAR

TYPE R

• HALF KEYSTONE

TYPE HK

• SCRAPER

TYPE E