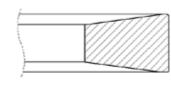

### PERIPHERAL SURFACE CONFIGURATIONS

• ASYMMETRICAL BARREL FACE TYPE BA

• BARREL FACE

TYPE B

• STRAIGHT FACE

TYPE R

• TAPER FACE TYPE M

• INTERNAL BEVEL BOTTOM SIDE (NEGATIVE TWIST)

TYPE IFU

• INTERNAL BEVEL TOP SIDE (POSITIVE TWIST)

• INTERNAL STEP BOTTOM SIDE (NEGATIVE TWIST)

**TYPE IWU** 

• INTERNAL STEP TOP SIDE (POSITIVE TWIST)

**TYPE IW** 

PISTON RINGS ARE SOLD
IN 1 CYLINDER AND COMPLETE
ENGINE SETS FOR VARIOUS
APPLICATIONS.