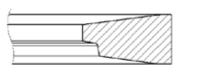

### PERIPHERAL SURFACE CONFIGURATIONS

• ASYMMETRICAL BARREL FACE TYPE BA

• BARREL FACE

TYPE B

• STRAIGHT FACE

TYPE R

• TAPER FACE TYPE M

• INTERNAL BEVEL BOTTOM SIDE (NEGATIVE TWIST)

TYPE IFU

• INTERNAL BEVEL TOP SIDE (POSITIVE TWIST)

• INTERNAL STEP BOTTOM SIDE (NEGATIVE TWIST)

**TYPE IWU** 

• INTERNAL STEP TOP SIDE (POSITIVE TWIST)

**TYPE IW** 

PISTON RINGS ARE SOLD
IN 1 CYLINDER AND COMPLETE
ENGINE SETS FOR VARIOUS
APPLICATIONS.