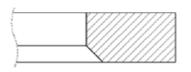

### PERIPHERAL SURFACE CONFIGURATIONS

• ASYMMETRICAL BARREL FACE TYPE BA

• BARREL FACE

TYPE B

• STRAIGHT FACE

TYPE R

• TAPER FACE TYPE M

• INTERNAL BEVEL BOTTOM SIDE (NEGATIVE TWIST)

TYPE IFU

• INTERNAL BEVEL TOP SIDE (POSITIVE TWIST)

• INTERNAL STEP BOTTOM SIDE (NEGATIVE TWIST)

**TYPE IWU** 

• INTERNAL STEP TOP SIDE (POSITIVE TWIST)

**TYPE IW** 

PISTON RINGS ARE SOLD
IN 1 CYLINDER AND COMPLETE
ENGINE SETS FOR VARIOUS
APPLICATIONS.