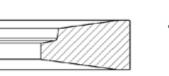

### RING CROSS-SECTIONS

• BEVELLED-EDGE OIL CONTROL

TYPE D

• KEYSTONE TYPE K,T

• COIL-SPRING LOADED

BEVELLED-EDGE OIL CONTROL

TYPE DSF-C

• NAPIER

TYPE NM

• EXPANDER-SEGMENT OIL CONTROL Flex-Vent®

• RECTANGULAR

TYPE R

• HALF KEYSTONE

TYPE HK

• SCRAPER

TYPE E

INNER-SPRING
 LOADED OIL CONTROL

• STEEL VENT OIL CONTROL