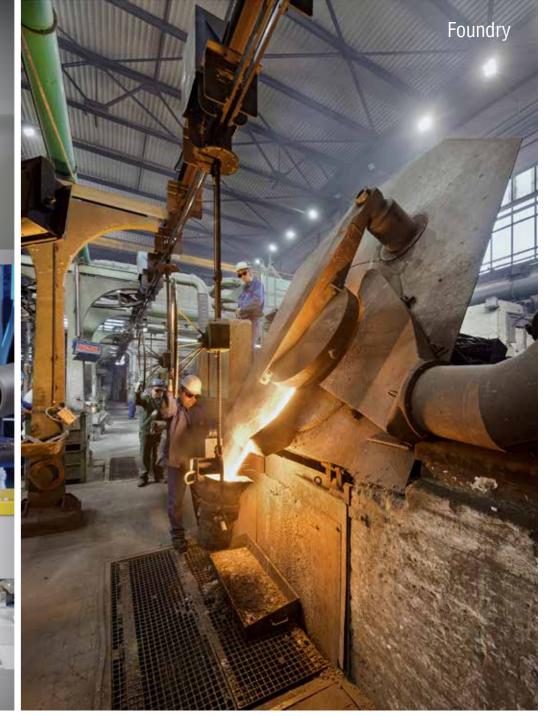

## Dedicated piston ring foundry capable of pouring:

- ISO MC 12/13, 23, 25, 32, 52/53, 56
- Nodular (Ductile) Iron
- Martensitic Ductile Iron

www.hastingspistonrings.com -10- www.hastingspistonrings.com