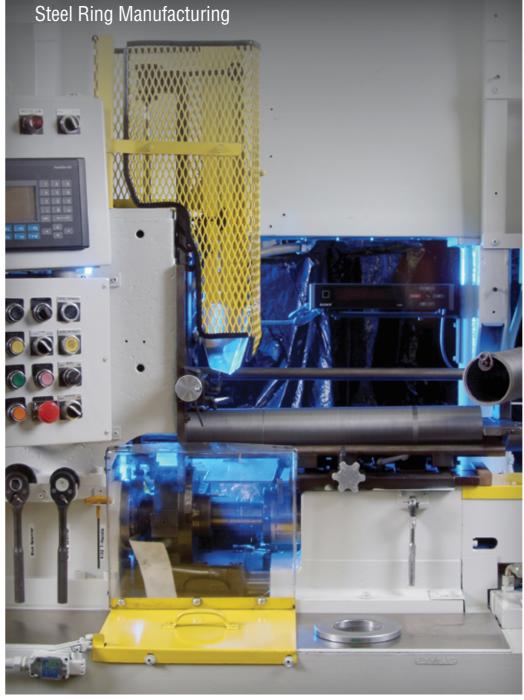

## Dedicated piston ring foundry capable of pouring:

- ISO MC 12/13, 23, 25, 32, 52/53, 56
- Nodular (Ductile) Iron
- Martensitic Ductile Iron

www.hastingspistonrings.com -10- www.hastingspistonrings.com