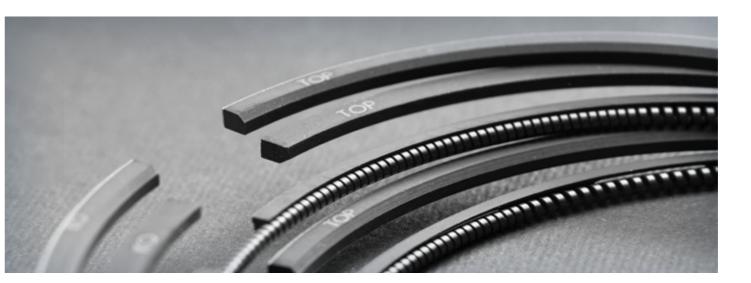

nrings.com

# Type Of Piston Rings

# Typical Representatives

### RING CROSS-SECTIONS



• BEVELLED-EDGE OIL CONTROL

TYPE D



• KEYSTONE TYPE K,T



• COIL-SPRING LOADED

BEVELLED-EDGE OIL CONTROL

TYPE DSF-C



• NAPIER

TYPE NM



• EXPANDER-SEGMENT OIL CONTROL Flex-Vent®



• RECTANGULAR

TYPE R



• HALF KEYSTONE

TYPE HK



• SCRAPER

TYPE E



INNER-SPRING
 LOADED OIL CONTROL



• STEEL VENT OIL CONTROL

### PERIPHERAL SURFACE CONFIGURATIONS



• ASYMMETRICAL BARREL FACE TYPE BA



• BARREL FACE

TYPE B



• STRAIGHT FACE

TYPE R



• TAPER FACE TYPE M





• INTERNAL BEVEL BOTTOM SIDE (NEGATIVE TWIST)

TYPE IFU



• INTERNAL BEVEL TOP SIDE (POSITIVE TWIST)





• INTERNAL STEP BOTTOM SIDE (NEGATIVE TWIST)

**TYPE IWU** 



• INTERNAL STEP TOP SIDE (POSITIVE TWIST)

**TYPE IW** 



PISTON RINGS ARE SOLD
IN 1 CYLINDER AND COMPLETE
ENGINE SETS FOR VARIOUS
APPLICATIONS.

www.hastingspistonrings.com -12- www.hastingspistonrings.com

## We Are Not Just Meeting Expectations... We Are Exceeding Them

# Quality





- Relentless pursuit of Quality, Excellence and Continuous Improvement (QECI)
- DEPLOYED SIX-SIGMA AND LEAN MANUFACTURING PROGRAMS
- Hastings' Quality Management System (QMS) is certified for compliance with international quality and business process standards - ISO 9001, ISO / TS 16949:2009
- Hastings' Environmental Management practices and system are certified for compliance with international standards
- ISO14001 (ENVIRONMENTAL MANAGEMENT SYSTEM)
- Certificate of conformity use of the mark of conformity for piston rings products
- CERTIFICADO NO. 14A-0011
-